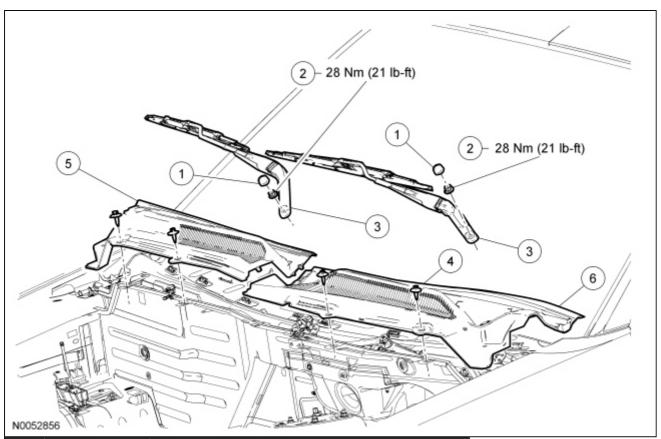

## **Cowl Vent Screen**

| Item | Part Number  | Description                                     |  |  |
|------|--------------|-------------------------------------------------|--|--|
| 1    | 17D515       | Wiper pivot arm nut covers (2 required)         |  |  |
| 2    | W706109      | Wiper pivot arm nuts (2 required)               |  |  |
| 3    | 175261/17527 | Wiper pivot arms                                |  |  |
| 4    | N804837      | Cowl vent screen pin-type retainer (4 required) |  |  |
| 5    | 63018A14     | RH cowl vent screen                             |  |  |
| 6    | 63018A15     | LH cowl vent screen                             |  |  |

- 1. Remove the 2 wiper pivot arms. For additional information, refer to <u>Section 501-16</u>.
- 2. Remove the 4 cowl vent screen pin-type retainers.
- 3. NOTE: The RH cowl vent screen overlaps the LH cowl vent screen and must be removed first.

Remove the RH and LH cowl vent screens.

4. To install, reverse the removal procedure.